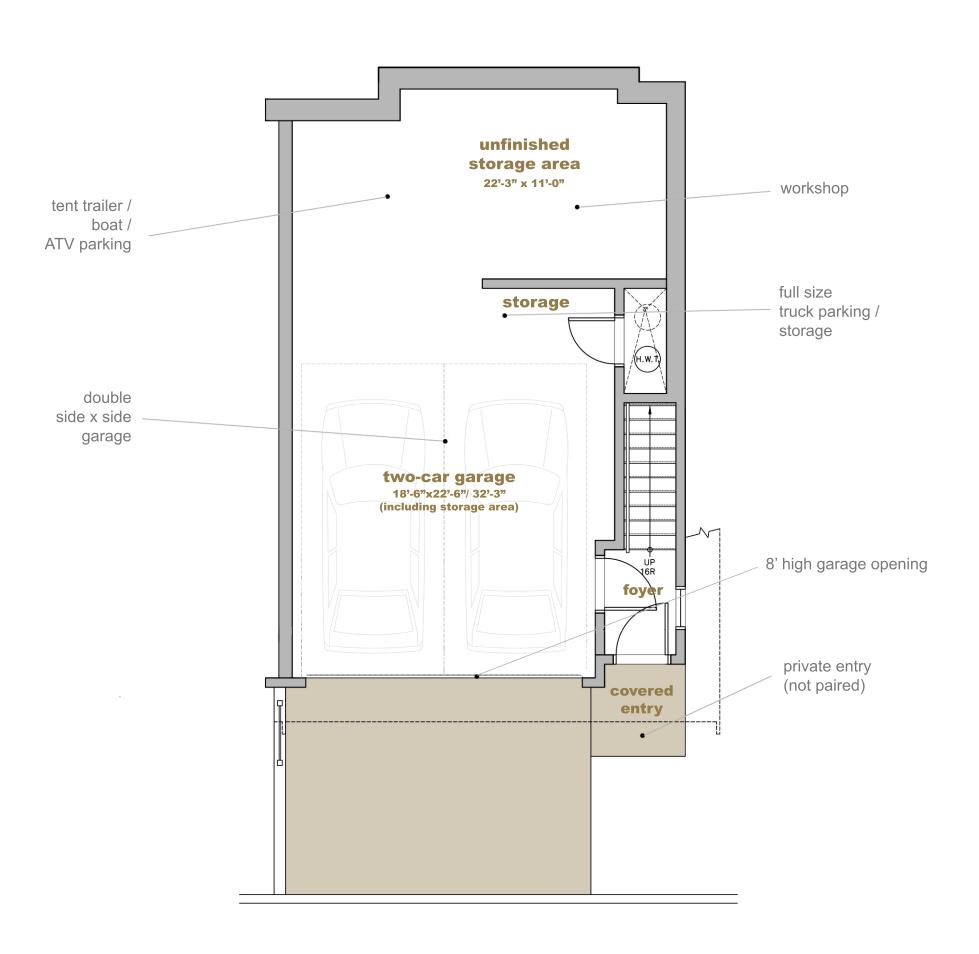

## lotus LOWER FLOOR PLAN

LOWER FLOOR PLAN - 63.2 - 66.5 SQ.FT. LOTUS - 1,566.5 - 1,577.8 SQ.FT.