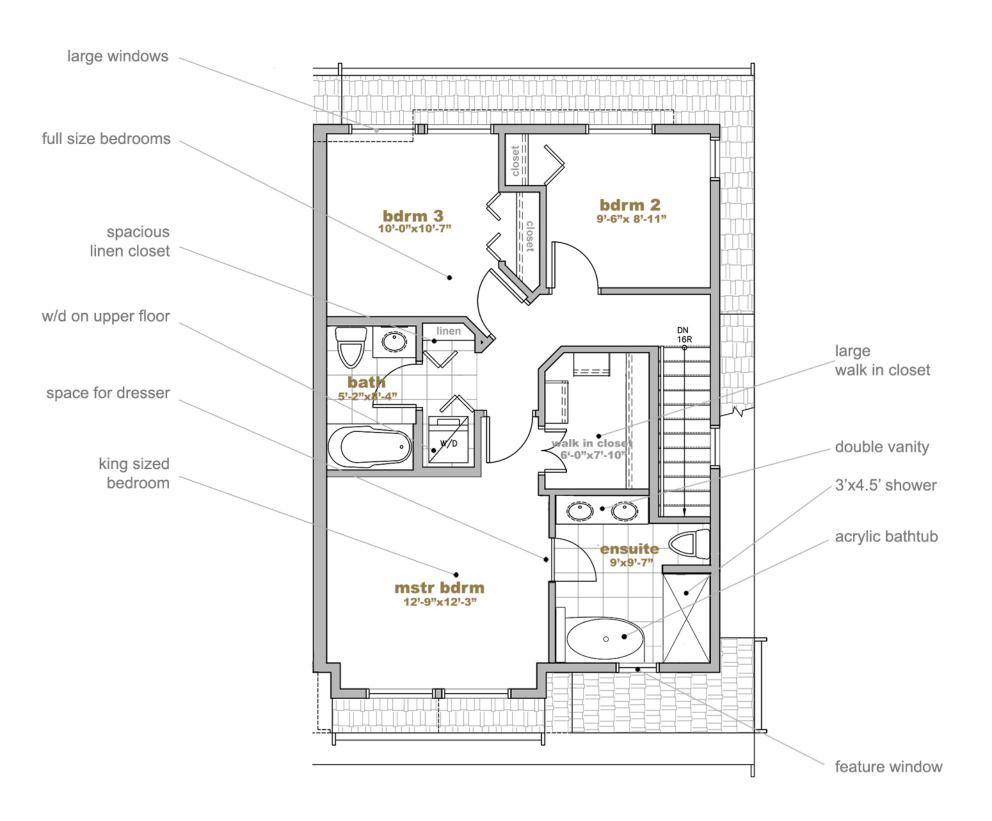

## lotus **UPPER FLOOR PLAN**

UPPER FLOOR PLAN - 748.0 - 752.0 SQ.FT. LOTUS - 1,566.5 - 1,577.8 SQ.FT.

In a continuing effort to improve our homes, the Developer reserves the right to make modifications and/or substitutions, without notice. Final dimensions, square footage, specifications, floorplans, site grading and landscaping may vary. Furniture not included, shown for conceptual layout only. See your sales representative for details. E.&O.E. (REV2)