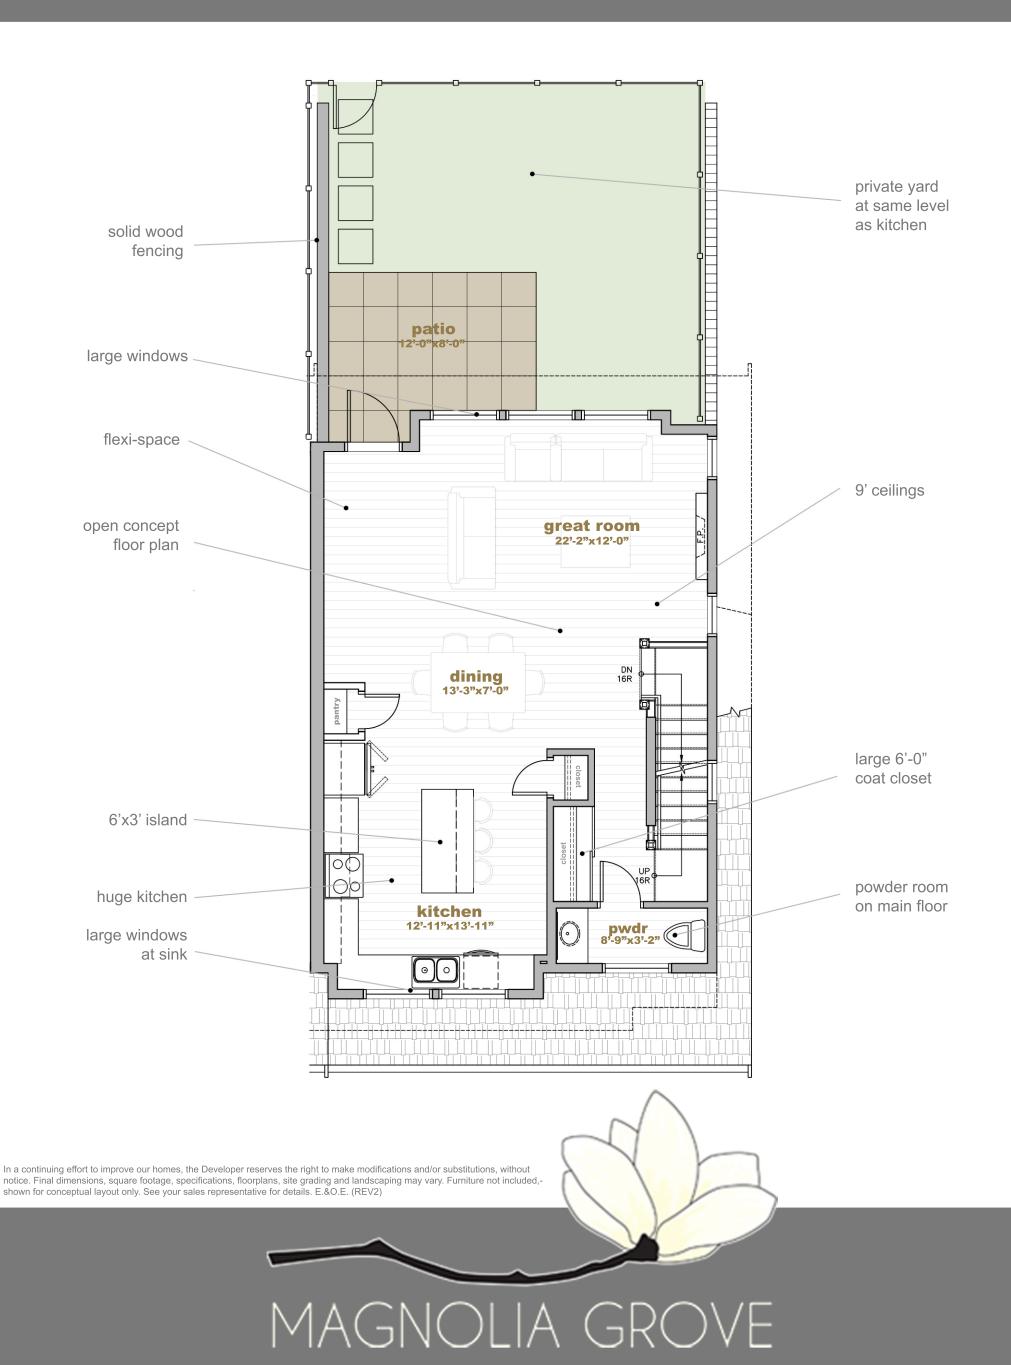

## lotus MAIN FLOOR PLAN

MAIN FLOOR PLAN - 755.3 - 759.3 SQ.FT. LOTUS - 1,566.5 - 1,577.8 SQ.FT.